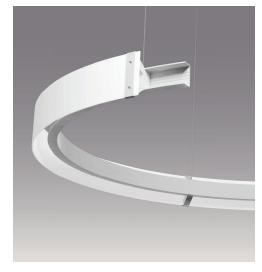

# **How to order SERZO**

**Suspension Lighting** 

| Client :  |                                                  |                   | Project :                  |                                               |                                               |                                                                                                               |                                                        |  |
|-----------|--------------------------------------------------|-------------------|----------------------------|-----------------------------------------------|-----------------------------------------------|---------------------------------------------------------------------------------------------------------------|--------------------------------------------------------|--|
| Order # : | r#:                                              |                   |                            | Qty:                                          |                                               |                                                                                                               | Date :                                                 |  |
| HOW TO (  | ORDER                                            |                   |                            | MODEL DIAMETER SERZO - 54 -                   |                                               |                                                                                                               | VOLTAGE ELECTRICAL WIRE 120D - C                       |  |
| SERZO -   | DIAMETER  36 = 36 INCH 54 = 54 INCH 72 = 72 INCH | DIFFUSER - OPAL - | 30K = 3000K<br>41K = 4100K | ALU = Aluminum<br>WH = White<br>CH = Charcoal | POWER  19.5 = 19.5W/m 39 = 39W/m (double row) | VOLTAGE  120 = 120VAC non-dimm. 120D = 120VAC dimm. 240 = 240VAC non-dimm.  CV = Constant voltage, 12V or 24V | BW = BLACK & WHITE R = BRAIDED RED W = WHITE C = CLEAR |  |