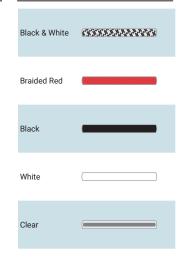

# **How to order SERZO**

**Suspension Lighting** 

| Client :  |                                                  |                   | Project :                  |                                               |                                               |                                                                                                               |                                                        |  |
|-----------|--------------------------------------------------|-------------------|----------------------------|-----------------------------------------------|-----------------------------------------------|---------------------------------------------------------------------------------------------------------------|--------------------------------------------------------|--|
| Order # : | r#:                                              |                   |                            | Qty:                                          |                                               |                                                                                                               | Date :                                                 |  |
| HOW TO (  | ORDER                                            |                   |                            | MODEL DIAMETER SERZO - 54 -                   |                                               |                                                                                                               | VOLTAGE ELECTRICAL WIRE 120D - C                       |  |
| SERZO -   | DIAMETER  36 = 36 INCH 54 = 54 INCH 72 = 72 INCH | DIFFUSER - OPAL - | 30K = 3000K<br>41K = 4100K | ALU = Aluminum<br>WH = White<br>CH = Charcoal | POWER  19.5 = 19.5W/m 39 = 39W/m (double row) | VOLTAGE  120 = 120VAC non-dimm. 120D = 120VAC dimm. 240 = 240VAC non-dimm.  CV = Constant voltage, 12V or 24V | BW = BLACK & WHITE R = BRAIDED RED W = WHITE C = CLEAR |  |

## **Electrical Wire**

- · Made in North America
- ALCOA 6063T-5 aluminium, stainless steel, opal acrylic diffuser-reflector
- Guideline for easy installation
- 360° lighting
- Includes canopy and 3x15 ft (4,5m) of braided stainless steel suspension cable
- · Dimmable (with remote driver only use Lutron CTCL-153P-Skylark or Diva)