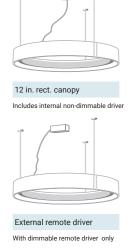

|  |
| SERZO -   | DIAMETER  36 = 36 INCH 54 = 54 INCH 72 = 72 INCH | DIFFUSER - OPAL - | 30K = 3000K<br>41K = 4100K | ALU = Aluminum<br>WH = White<br>CH = Charcoal | POWER  19.5 = 19.5W/m 39 = 39W/m (double row) | VOLTAGE  120 = 120VAC non-dimm. 120D = 120VAC dimm. 240 = 240VAC non-dimm.  CV = Constant voltage, 12V or 24V | BW = BLACK & WHITE R = BRAIDED RED W = WHITE C = CLEAR |  |

### **Certifications**

### **Finishes**

## **Central Canopy**

## **Electrical Wire**



- · Made in North America
- ALCOA 6063T-5 aluminium, stainless steel, opal acrylic diffuser-reflector
- Guideline for easy installation
- 360° lighting
- Includes canopy and 3x15 ft (4,5m) of braided stainless steel suspension cable
- · Dimmable (with remote driver only use Lutron CTCL-153P-Skylark or Diva)