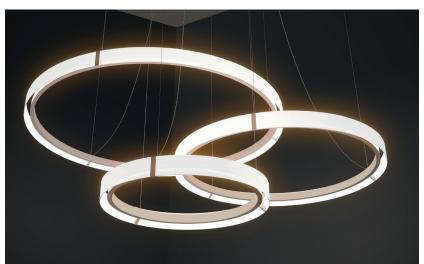

# **How to order SERZO**

**Suspension Lighting** 

| Client :  |                                                  |                   | Project :                  |                                               |                                               |                                                                                                               |                                                        |  |
|-----------|--------------------------------------------------|-------------------|----------------------------|-----------------------------------------------|-----------------------------------------------|---------------------------------------------------------------------------------------------------------------|--------------------------------------------------------|--|
| Order # : | r#:                                              |                   |                            | Qty:                                          |                                               |                                                                                                               | Date :                                                 |  |
| HOW TO (  | ORDER                                            |                   |                            | MODEL DIAMETER SERZO - 54 -                   |                                               |                                                                                                               | VOLTAGE ELECTRICAL WIRE 120D - C                       |  |
| SERZO -   | DIAMETER  36 = 36 INCH 54 = 54 INCH 72 = 72 INCH | DIFFUSER - OPAL - | 30K = 3000K<br>41K = 4100K | ALU = Aluminum<br>WH = White<br>CH = Charcoal | POWER  19.5 = 19.5W/m 39 = 39W/m (double row) | VOLTAGE  120 = 120VAC non-dimm. 120D = 120VAC dimm. 240 = 240VAC non-dimm.  CV = Constant voltage, 12V or 24V | BW = BLACK & WHITE R = BRAIDED RED W = WHITE C = CLEAR |  |

## **Electrical Wire**

- · Made in North America
- ALCOA 6063T-5 aluminium, stainless steel, opal acrylic diffuser-reflector
- Guideline for easy installation
- 360° lighting
- Includes canopy and 3x15 ft (4,5m) of braided stainless steel suspension cable
- · Dimmable (with remote driver only use Lutron CTCL-153P-Skylark or Diva)