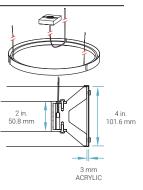

## **Central Canopy**

## **Electrical Wire**

- · Made in North America
- ALCOA 6063T-5 aluminium, stainless steel, opal acrylic diffuser-reflector
- Guideline for easy installation
- 360° lighting
- Includes canopy and 3x15 ft (4,5m) of braided stainless steel suspension cable
- · Dimmable (with remote driver only use Lutron CTCL-153P-Skylark or Diva)